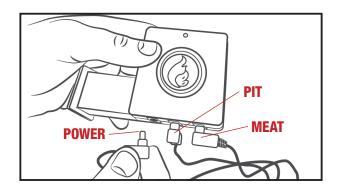

PP**

Open the camera app on your tablet or smartphone and point it here:



**OR** if you are unable to scan the code above, open the browser (Chrome or Safari, for example) on your tablet or smartphone and enter the following address: <a href="https://myflameboss.com/app">https://myflameboss.com/app</a>

Follow the instructions in the Flame Boss app to add a controller.

## WIFI INDICATORS

The WiFi status is shown with the following LED indicators:

**SLOW BLINKING:** Controller is in Access Point mode and NOT connected to the Flame Boss server.

**FAST BLINKING:** Controller is in Station mode and NOT connected to the Flame Boss server.

**SOLID:** Controller is connected to the Flame Boss server via cloud connect or to controller via local or direct connect.

# **PLUG INSTALLATION**



# **KAMADO ADAPTER INSTALLATION**





## **KAMADO ADAPTER INSTALLATION**





# **CONTROLLER INSTALLATION**





# **TOP VENT ALMOST CLOSED**



# **PROBE PLACEMENT**





## **NOW GET COOKIN!**

#### **TECHNICAL SUPPORT**

800-978-9078 | support@flameboss.com

#### **HOURS**

MONDAY - SATURDAY 9AM - 6PM EST

FlameBoss.com

MyFlameBoss.com

Facebook.com/flameboss

Patent no: US 9,582,754 B1