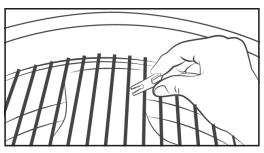

le) on your tablet or smartphone and enter the following address: <a href="https://myflameboss.com/app">https://myflameboss.com/app</a>

Follow the instructions in the Flame Boss app to add a controller.

## WIFI INDICATORS

The WiFi status is shown with the following LED indicators:

**SLOW BLINKING:** Controller is in Access Point mode and NOT connected to the Flame Boss server.

**FAST BLINKING:** Controller is in Station mode and NOT connected to the Flame Boss server.

**SOLID:** Controller is connected to the Flame Boss server via cloud connect or to controller via local or direct connect.

# **PLUG INSTALLATION**



# **KAMADO ADAPTER INSTALLATION**





## **KAMADO ADAPTER INSTALLATION**





# **CONTROLLER INSTALLATION**





# **TOP VENT ALMOST CLOSED**



# **PROBE PLACEMENT**





## **NOW GET COOKIN!**

#### **TECHNICAL SUPPORT**

800-978-9078 | support@flameboss.com

#### **HOURS**

MONDAY - SATURDAY 9AM - 6PM EST

FlameBoss.com

MyFlameBoss.com

Facebook.com/flameboss

Patent no: US 9,582,754 B1