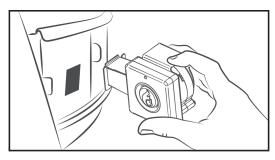

e code above, open the browser (Chrome or Safari, for example) on your tablet or smartphone and enter the following address: <a href="https://myflameboss.com/app">https://myflameboss.com/app</a>

Follow the instructions in the Flame Boss app to add a controller.

## WIFI INDICATORS

The WiFi status is shown with the following LED indicators:

**SLOW BLINKING:** Controller is in Access Point mode and NOT connected to the Flame Boss server.

**FAST BLINKING:** Controller is in Station mode and NOT connected to the Flame Boss server.

**SOLID:** Controller is connected to the Flame Boss server via cloud connect or to controller via local or direct connect.

# **PLUG INSTALLATION**



# **KAMADO ADAPTER INSTALLATION**





## **KAMADO ADAPTER INSTALLATION**





# **CONTROLLER INSTALLATION**





# **TOP VENT ALMOST CLOSED**



# **PROBE PLACEMENT**





## **NOW GET COOKIN!**

#### **TECHNICAL SUPPORT**

800-978-9078 | support@flameboss.com

#### **HOURS**

MONDAY - SATURDAY 9AM - 6PM EST

FlameBoss.com

MyFlameBoss.com

Facebook.com/flameboss

Patent no: US 9,582,754 B1