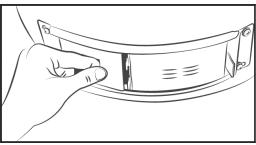

t or smartphone and point it here:



**OR** if you are unable to scan the code above, open the browser (Chrome or Safari, for example) on your tablet or smartphone and enter the following address: <a href="https://myflameboss.com/app">https://myflameboss.com/app</a>

Follow the instructions in the Flame Boss app to add a controller.

## WIFI INDICATORS

The WiFi status is shown with the following LED indicators:

**SLOW BLINKING:** Controller is in Access Point mode and NOT connected to the Flame Boss server.

**FAST BLINKING:** Controller is in Station mode and NOT connected to the Flame Boss server.

**SOLID:** Controller is connected to the Flame Boss server via cloud connect or to controller via local or direct connect.

# **PLUG INSTALLATION**



# **KAMADO ADAPTER INSTALLATION**





## **KAMADO ADAPTER INSTALLATION**





# **CONTROLLER INSTALLATION**





# **TOP VENT ALMOST CLOSED**



# **PROBE PLACEMENT**





## **NOW GET COOKIN!**

#### **TECHNICAL SUPPORT**

800-978-9078 | support@flameboss.com

#### **HOURS**

MONDAY - SATURDAY 9AM - 6PM EST

FlameBoss.com

MyFlameBoss.com

Facebook.com/flameboss

Patent no: US 9,582,754 B1