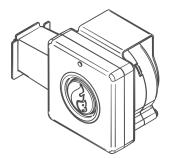

mage.

Flame Boss 400 is intended for use only in dry, outdoor locations. Store the unit indoors in a dry location. If you know or suspect that the Flame Boss controller or power adapter has been submerged in water, do not use the unit.

The 12 V DC power to the unit shall be supplied by a properly certified power adapter with SELV / LPS output.

Use only the power adapter provided with the unit.

Do not allow children to play with a Flame Boss 400. Keep away from children.

Flame Boss 400 is not to be used by persons with reduced physical, sensory, or mental capabilities, or lack of experience and knowledge.

Do not place or mount a Flame Boss 400 where it is exposed to excessive heat from the grill or smoker.

## **WHAT'S INCLUDED**

 Flame Boss smoker controller with integrated blower



Meat temperature probe



2 12 V DC power supply



3 Pit temperature probe



3 adapter plates



#### **INSTALL FLAME BOSS MOBILE APP**

Open the camera app on your tablet or smartphone and point it here:



**OR** if you are unable to scan the code above, open the browser (Chrome or Safari, for example) on your tablet or smartphone and enter the following address: <a href="https://myflameboss.com/app">https://myflameboss.com/app</a>

Follow the instructions in the Flame Boss app to add a controller.

## WIFI INDICATORS

The WiFi status is shown with the following LED indicators:

**SLOW BLINKING:** Controller is in Access Point mode and NOT connected to the Flame Boss server.

**FAST BLINKING:** Controller is in Station mode and NOT connected to the Flame Boss server.

**SOLID:** Cont