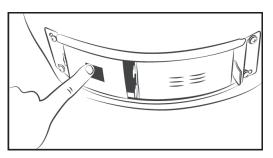

**OR** if you are unable to scan the code above, open the browser (Chrome or Safari, for example) on your tablet or smartphone and enter the following address: <a href="https://myflameboss.com/app">https://myflameboss.com/app</a>

Follow the instructions in the Flame Boss app to add a controller.

## WIFI INDICATORS

The WiFi status is shown with the following LED indicators:

**SLOW BLINKING:** Controller is in Access Point mode and NOT connected to the Flame Boss server.

**FAST BLINKING:** Controller is in Station mode and NOT connected to the Flame Boss server.

**SOLID:** Controller is connected to the Flame Boss server via cloud connect or to controller via local or direct connect.

# **PLUG INSTALLATION**



# **KAMADO ADAPTER INSTALLATION**





## **KAMADO ADAPTER INSTALLATION**





# **CONTROLLER INSTALLATION**





# **TOP VENT ALMOST CLOSED**



# **PROBE PLACEMENT**





## **NOW GET COOKIN!**

#### **TECHNICAL SUPPORT**

800-978-9078 | support@flameboss.com

#### **HOURS**

MONDAY - SATURDAY 9AM - 6PM EST

FlameBoss.com

MyFlameBoss.com

Facebook.com/flameboss

Patent no: US 9,582,754 B1