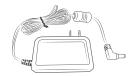

## **WHAT'S INCLUDED**

 Flame Boss smoker controller with integrated blower

Meat temperature probe

2 12 V DC power supply

3 Pit temperature probe

3 adapter plates