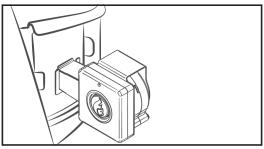

code above, open the browser (Chrome or Safari, for example) on your tablet or smartphone and enter the following address: <a href="https://myflameboss.com/app">https://myflameboss.com/app</a>

Follow the instructions in the Flame Boss app to add a controller.

## WIFI INDICATORS

The WiFi status is shown with the following LED indicators:

**SLOW BLINKING:** Controller is in Access Point mode and NOT connected to the Flame Boss server.

**FAST BLINKING:** Controller is in Station mode and NOT connected to the Flame Boss server.

**SOLID:** Controller is connected to the Flame Boss server via cloud connect or to controller via local or direct connect.

# **PLUG INSTALLATION**



# **KAMADO ADAPTER INSTALLATION**





## **KAMADO ADAPTER INSTALLATION**





# **CONTROLLER INSTALLATION**





# **TOP VENT ALMOST CLOSED**



# **PROBE PLACEMENT**





## **NOW GET COOKIN!**

#### **TECHNICAL SUPPORT**

800-978-9078 | support@flameboss.com

#### **HOURS**

MONDAY - SATURDAY 9AM - 6PM EST

FlameBoss.com

MyFlameBoss.com

Facebook.com/flameboss

Patent no: US 9,582,754 B1