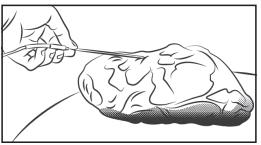

) on your tablet or smartphone and enter the following address: <a href="https://myflameboss.com/app">https://myflameboss.com/app</a>

Follow the instructions in the Flame Boss app to add a controller.

## WIFI INDICATORS

The WiFi status is shown with the following LED indicators:

**SLOW BLINKING:** Controller is in Access Point mode and NOT connected to the Flame Boss server.

**FAST BLINKING:** Controller is in Station mode and NOT connected to the Flame Boss server.

**SOLID:** Controller is connected to the Flame Boss server via cloud connect or to controller via local or direct connect.

# **PLUG INSTALLATION**



# **KAMADO ADAPTER INSTALLATION**





## **KAMADO ADAPTER INSTALLATION**





# **CONTROLLER INSTALLATION**





# **TOP VENT ALMOST CLOSED**



# **PROBE PLACEMENT**





## **NOW GET COOKIN!**

#### **TECHNICAL SUPPORT**

800-978-9078 | support@flameboss.com

#### **HOURS**

MONDAY - SATURDAY 9AM - 6PM EST

FlameBoss.com

MyFlameBoss.com

Facebook.com/flameboss

Patent no: US 9,582,754 B1