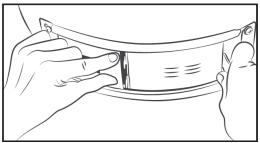

OR** if you are unable to scan the code above, open the browser (Chrome or Safari, for example) on your tablet or smartphone and enter the following address: <a href="https://myflameboss.com/app">https://myflameboss.com/app</a>

Follow the instructions in the Flame Boss app to add a controller.

## WIFI INDICATORS

The WiFi status is shown with the following LED indicators:

**SLOW BLINKING:** Controller is in Access Point mode and NOT connected to the Flame Boss server.

**FAST BLINKING:** Controller is in Station mode and NOT connected to the Flame Boss server.

**SOLID:** Controller is connected to the Flame Boss server via cloud connect or to controller via local or direct connect.

# **PLUG INSTALLATION**



# **KAMADO ADAPTER INSTALLATION**





## **KAMADO ADAPTER INSTALLATION**





# **CONTROLLER INSTALLATION**





# **TOP VENT ALMOST CLOSED**



# **PROBE PLACEMENT**





## **NOW GET COOKIN!**

#### **TECHNICAL SUPPORT**

800-978-9078 | support@flameboss.com

#### **HOURS**

MONDAY - SATURDAY 9AM - 6PM EST

FlameBoss.com

MyFlameBoss.com

Facebook.com/flameboss

Patent no: US 9,582,754 B1