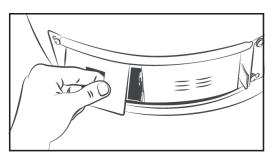

let or smartphone and point it here:



**OR** if you are unable to scan the code above, open the browser (Chrome or Safari, for example) on your tablet or smartphone and enter the following address: <a href="https://myflameboss.com/app">https://myflameboss.com/app</a>

Follow the instructions in the Flame Boss app to add a controller.

## WIFI INDICATORS

The WiFi status is shown with the following LED indicators:

**SLOW BLINKING:** Controller is in Access Point mode and NOT connected to the Flame Boss server.

**FAST BLINKING:** Controller is in Station mode and NOT connected to the Flame Boss server.

**SOLID:** Controller is connected to the Flame Boss server via cloud connect or to controller via local or direct connect.

# **PLUG INSTALLATION**



# **KAMADO ADAPTER INSTALLATION**





## **KAMADO ADAPTER INSTALLATION**





# **CONTROLLER INSTALLATION**





# **TOP VENT ALMOST CLOSED**



# **PROBE PLACEMENT**





## **NOW GET COOKIN!**

#### **TECHNICAL SUPPORT**

800-978-9078 | support@flameboss.com

#### **HOURS**

MONDAY - SATURDAY 9AM - 6PM EST

FlameBoss.com

MyFlameBoss.com

Facebook.com/flameboss

Patent no: US 9,582,754 B1