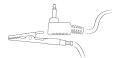

the unit indoors in a dry location. If you know or suspect that the Flame Boss controller or power adapter has been submerged in water, do not use the unit.

The 12 V DC power to the unit shall be supplied by a properly certified power adapter with SELV / LPS output.

Use only the power adapter provided with the unit.

Do not allow children to play with a Flame Boss 400. Keep away from children.

Flame Boss 400 is not to be used by persons with reduced physical, sensory, or mental capabilities, or lack of experience and knowledge.

Do not place or mount a Flame Boss 400 where it is exposed to excessive heat from the grill or smoker.

## **WHAT'S INCLUDED**

 Flame Boss smoker controller with integrated blower



Meat temperature probe



2 12 V DC power supply



3 Pit temperature probe



3 adapter plates



#### **INSTALL FLAME BOSS MOBILE APP**

Open the camera app on your tablet or smartphone and point it here:



**OR** if you are unable to scan the code above, open the browser (Chrome or Safari, for example) on your tablet or smartphone and enter the following address: <a href="https://myflameboss.com/app">https://myflameboss.com/app</a>

Follow the instructions in the Flame Boss app to add a controller.

## WIFI INDICATORS

The WiFi status is shown with the following LED indicators:

**SLOW BLINKING:** Controller is in Access Point mode and NOT connected to the Flame Boss server.

**FAST BLINKING:** Controller is in Station mode and NOT connected to the Flame Boss server.

**SOLID:** Controller is connected to the Flame Boss server via cloud connect or to controller