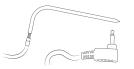

ntended for use only in dry, outdoor locations. Store the unit indoors in a dry location. If you know or suspect that the Flame Boss controller or power adapter has been submerged in water, do not use the unit.

The 12 V DC power to the unit shall be supplied by a properly certified power adapter with SELV / LPS output.

Use only the power adapter provided with the unit.

Do not allow children to play with a Flame Boss 400. Keep away from children.

Flame Boss 400 is not to be used by persons with reduced physical, sensory, or mental capabilities, or lack of experience and knowledge.

Do not place or mount a Flame Boss 400 where it is exposed to excessive heat from the grill or smoker.

## **WHAT'S INCLUDED**

 Flame Boss smoker controller with integrated blower



Meat temperature probe



2 12 V DC power supply



3 Pit temperature probe



3 adapter plates



#### **INSTALL FLAME BOSS MOBILE APP**

Open the camera app on your tablet or smartphone and point it here:



**OR** if you are unable to scan the code above, open the browser (Chrome or Safari, for example) on your tablet or smartphone and enter the following address: <a href="https://myflameboss.com/app">https://myflameboss.com/app</a>

Follow the instructions in the Flame Boss app to add a controller.

## WIFI INDICATORS

The WiFi status is shown with the following LED indicators:

**SLOW BLINKING:** Controller is in Access Point mode and NOT connected to the Flame Boss server.

**FAST BLINKING:** Controller is in Station mode and NOT connected to the Flame Boss server.

**SOLID:** Controller is connected to the