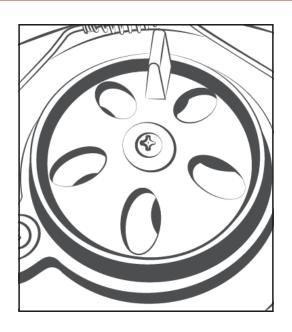

rome or Safari, for example) on your tablet or smartphone and enter the following address: <a href="https://myflameboss.com/app">https://myflameboss.com/app</a>

Follow the instructions in the Flame Boss app to add a controller.

## WIFI INDICATORS

The WiFi status is shown with the following LED indicators:

**SLOW BLINKING:** Controller is in Access Point mode and NOT connected to the Flame Boss server.

**FAST BLINKING:** Controller is in Station mode and NOT connected to the Flame Boss server.

**SOLID:** Controller is connected to the Flame Boss server via cloud connect or to controller via local or direct connect.

# **PLUG INSTALLATION**



# **KAMADO ADAPTER INSTALLATION**





## **KAMADO ADAPTER INSTALLATION**





# **CONTROLLER INSTALLATION**





# **TOP VENT ALMOST CLOSED**



# **PROBE PLACEMENT**





## **NOW GET COOKIN!**

#### **TECHNICAL SUPPORT**

800-978-9078 | support@flameboss.com

#### **HOURS**

MONDAY - SATURDAY 9AM - 6PM EST

FlameBoss.com

MyFlameBoss.com

Facebook.com/flameboss

Patent no: US 9,582,754 B1