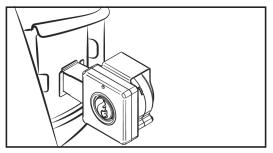

//myflameboss.com/app

Follow the instructions in the Flame Boss app to add a controller.

# WIFI INDICATORS

The WiFi status is shown with the following LED indicators:

**SLOW BLINKING:** Controller is in Access Point mode and NOT connected to the Flame Boss server.

**FAST BLINKING:** Controller is in Station mode and NOT connected to the Flame Boss server.

**SOLID:** Controller is connected to the Flame Boss server via cloud connect or to controller via local or direct connect.

#### Press button for 5 or more seconds to reset controller:

**RAPID BLINKING** (3 seconds followed by slow blink): Controller is resetting and will start in Access Point mode.

## **PLUG INSTALLATION**



## KAMADO ADAPTER INSTALLATION



#### KAMADO ADAPTER INSTALLATION



## **CONTROLLER INSTALLATION**





## **TOP VENT ALMOST CLOSED**



## **PROBE PLACEMENT**



#### **NOW GET COOKIN!**

#### **TECHNICAL SUPPORT**

800-978-9078 | support@flameboss.com

#### HOURS

#### MONDAY - FRIDAY 9AM - 6PM EST

FlameBoss.com

MyFlameBoss.com

Facebook.com/flameboss

Patent no: US 9,582,754 B1