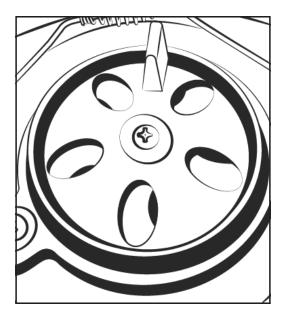

instructions in the Flame Boss app to add a controller.

# WIFI INDICATORS

The WiFi status is shown with the following LED indicators:

**SLOW BLINKING:** Controller is in Access Point mode and NOT connected to the Flame Boss server.

**FAST BLINKING:** Controller is in Station mode and NOT connected to the Flame Boss server.

**SOLID:** Controller is connected to the Flame Boss server via cloud connect or to controller via local or direct connect.

#### Press button for 5 or more seconds to reset controller:

**RAPID BLINKING** (3 seconds followed by slow blink): Controller is resetting and will start in Access Point mode.

## **PLUG INSTALLATION**



## KAMADO ADAPTER INSTALLATION



#### KAMADO ADAPTER INSTALLATION



## **CONTROLLER INSTALLATION**





## **TOP VENT ALMOST CLOSED**



## **PROBE PLACEMENT**



#### **NOW GET COOKIN!**

#### **TECHNICAL SUPPORT**

800-978-9078 | support@flameboss.com

#### HOURS

#### MONDAY - FRIDAY 9AM - 6PM EST

FlameBoss.com

MyFlameBoss.com

Facebook.com/flameboss

Patent no: US 9,582,754 B1