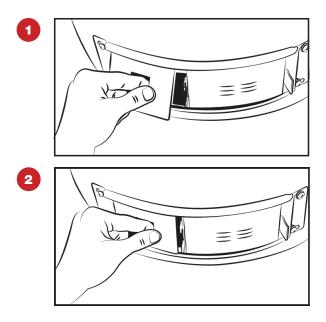

le) on your tablet or smartphone and enter the following address: https://myflameboss.com/app

Follow the instructions in the Flame Boss app to add a controller.

# WIFI INDICATORS

The WiFi status is shown with the following LED indicators:

**SLOW BLINKING:** Controller is in Access Point mode and NOT connected to the Flame Boss server.

**FAST BLINKING:** Controller is in Station mode and NOT connected to the Flame Boss server.

**SOLID:** Controller is connected to the Flame Boss server via cloud connect or to controller via local or direct connect.

#### Press button for 5 or more seconds to reset controller:

**RAPID BLINKING** (3 seconds followed by slow blink): Controller is resetting and will start in Access Point mode.

## **PLUG INSTALLATION**



## KAMADO ADAPTER INSTALLATION



#### KAMADO ADAPTER INSTALLATION



## **CONTROLLER INSTALLATION**





## **TOP VENT ALMOST CLOSED**



## **PROBE PLACEMENT**



#### **NOW GET COOKIN!**

#### **TECHNICAL SUPPORT**

800-978-9078 | support@flameboss.com

#### HOURS

#### MONDAY - FRIDAY 9AM - 6PM EST

FlameBoss.com

MyFlameBoss.com

Facebook.com/flameboss

Patent no: US 9,582,754 B1