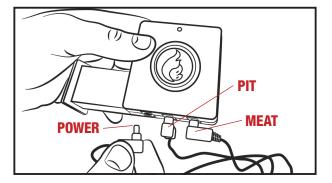

owser (Chrome or Safari, for example) on your tablet or smartphone and enter the following address: https://myflameboss.com/app

Follow the instructions in the Flame Boss app to add a controller.

# WIFI INDICATORS

The WiFi status is shown with the following LED indicators:

**SLOW BLINKING:** Controller is in Access Point mode and NOT connected to the Flame Boss server.

**FAST BLINKING:** Controller is in Station mode and NOT connected to the Flame Boss server.

**SOLID:** Controller is connected to the Flame Boss server via cloud connect or to controller via local or direct connect.

#### Press button for 5 or more seconds to reset controller:

**RAPID BLINKING** (3 seconds followed by slow blink): Controller is resetting and will start in Access Point mode.

## **PLUG INSTALLATION**



## KAMADO ADAPTER INSTALLATION



#### KAMADO ADAPTER INSTALLATION



## **CONTROLLER INSTALLATION**





## **TOP VENT ALMOST CLOSED**



## **PROBE PLACEMENT**



#### **NOW GET COOKIN!**

#### **TECHNICAL SUPPORT**

800-978-9078 | support@flameboss.com

#### HOURS

#### MONDAY - FRIDAY 9AM - 6PM EST

FlameBoss.com

MyFlameBoss.com

Facebook.com/flameboss

Patent no: US 9,582,754 B1