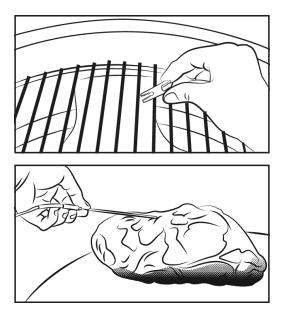

Boss app to add a controller.

# WIFI INDICATORS

The WiFi status is shown with the following LED indicators:

**SLOW BLINKING:** Controller is in Access Point mode and NOT connected to the Flame Boss server.

**FAST BLINKING:** Controller is in Station mode and NOT connected to the Flame Boss server.

**SOLID:** Controller is connected to the Flame Boss server via cloud connect or to controller via local or direct connect.

#### Press button for 5 or more seconds to reset controller:

**RAPID BLINKING** (3 seconds followed by slow blink): Controller is resetting and will start in Access Point mode.

## **PLUG INSTALLATION**



## KAMADO ADAPTER INSTALLATION



#### KAMADO ADAPTER INSTALLATION



## **CONTROLLER INSTALLATION**





## **TOP VENT ALMOST CLOSED**



## **PROBE PLACEMENT**



#### **NOW GET COOKIN!**

#### **TECHNICAL SUPPORT**

800-978-9078 | support@flameboss.com

#### HOURS

#### MONDAY - FRIDAY 9AM - 6PM EST

FlameBoss.com

MyFlameBoss.com

Facebook.com/flameboss

Patent no: US 9,582,754 B1