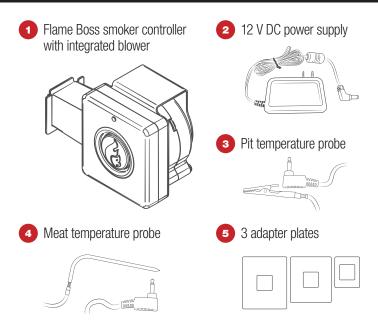

rect installation and use can lead to injury or property damage.

Flame Boss 400 is intended for use only in dry, outdoor locations. Store the unit indoors in a dry location. If you know or suspect that the Flame Boss controller or power adapter has been submerged in water, do not use the unit.

The 12 V DC power to the unit shall be supplied by a properly certified power adapter with SELV / LPS output.

Use only the power adapter provided with the unit.

Do not allow children to play with a Flame Boss 400. Keep away from children.

Flame Boss 400 is not to be used by persons with reduced physical, sensory, or mental capabilities, or lack of experience and knowledge.

Do not place or mount a Flame Boss 400 where it is exposed to excessive heat from the grill or smoker.

# WHAT'S INCLUDED



## **INSTALL FLAME BOSS MOBILE APP**

Open the camera app on your tablet or smartphone and point it here:



**OR** if you are unable to scan the code above, open the browser (Chrome or Safari, for example) on your tablet or smartphone and enter the following address: https://myflameboss.com/app

Follow the instructions in the Flame Boss app to add a controller.

# WIFI INDICATORS

The WiFi status is shown with the following LED indicators:

**SLOW BLINKING:** Controller is in Access Point mode and NOT connected to the Flame Boss server.

**FAST BLINKING:** Controller is in Station mode and NOT connected to the Flame Boss server.

**SOLID:** Controller is connected to the Flame Boss server via cloud connect or to controller via local or direct connect.

#### Press button for 5 or more se