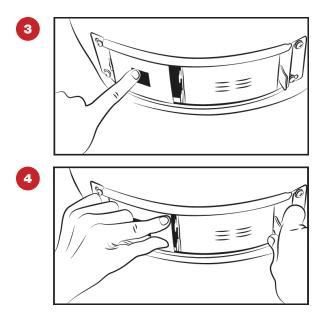

enter the following address: https://myflameboss.com/app

Follow the instructions in the Flame Boss app to add a controller.

# WIFI INDICATORS

The WiFi status is shown with the following LED indicators:

**SLOW BLINKING:** Controller is in Access Point mode and NOT connected to the Flame Boss server.

**FAST BLINKING:** Controller is in Station mode and NOT connected to the Flame Boss server.

**SOLID:** Controller is connected to the Flame Boss server via cloud connect or to controller via local or direct connect.

#### Press button for 5 or more seconds to reset controller:

**RAPID BLINKING** (3 seconds followed by slow blink): Controller is resetting and will start in Access Point mode.

## **PLUG INSTALLATION**



## KAMADO ADAPTER INSTALLATION



#### KAMADO ADAPTER INSTALLATION



## **CONTROLLER INSTALLATION**





## **TOP VENT ALMOST CLOSED**



## **PROBE PLACEMENT**



#### **NOW GET COOKIN!**

#### **TECHNICAL SUPPORT**

800-978-9078 | support@flameboss.com

#### HOURS

#### MONDAY - FRIDAY 9AM - 6PM EST

FlameBoss.com

MyFlameBoss.com

Facebook.com/flameboss

Patent no: US 9,582,754 B1