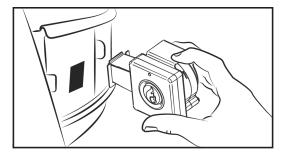

s://myflameboss.com/app

Follow the instructions in the Flame Boss app to add a controller.

# WIFI INDICATORS

The WiFi status is shown with the following LED indicators:

**SLOW BLINKING:** Controller is in Access Point mode and NOT connected to the Flame Boss server.

**FAST BLINKING:** Controller is in Station mode and NOT connected to the Flame Boss server.

**SOLID:** Controller is connected to the Flame Boss server via cloud connect or to controller via local or direct connect.

#### Press button for 5 or more seconds to reset controller:

**RAPID BLINKING** (3 seconds followed by slow blink): Controller is resetting and will start in Access Point mode.

## **PLUG INSTALLATION**



## KAMADO ADAPTER INSTALLATION



#### KAMADO ADAPTER INSTALLATION



## **CONTROLLER INSTALLATION**





## **TOP VENT ALMOST CLOSED**



## **PROBE PLACEMENT**



#### **NOW GET COOKIN!**

#### **TECHNICAL SUPPORT**

800-978-9078 | support@flameboss.com

#### HOURS

#### MONDAY - FRIDAY 9AM - 6PM EST

FlameBoss.com

MyFlameBoss.com

Facebook.com/flameboss

Patent no: US 9,582,754 B1