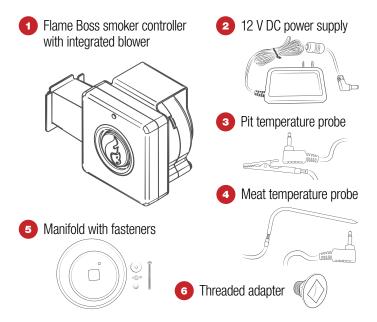

rect installation and use can lead to injury or property damage.

Flame Boss 400 is intended for use only in dry, outdoor locations. Store the unit indoors in a dry location. If you know or suspect that the Flame Boss controller or power adapter has been submerged in water, do not use the unit.

The 12 V DC power to the unit shall be supplied by a properly certified power adapter with SELV / LPS output.

Use only the power adapter provided with the unit.

Do not allow children to play with a Flame Boss 400. Keep away from children.

Flame Boss 400 is not to be used by persons with reduced physical, sensory, or mental capabilities, or lack of experience and knowledge.

Do not place or mount a Flame Boss 400 where it is exposed to excessive heat from the grill or smoker.

# WHAT'S INCLUDED



## **INSTALL FLAME BOSS MOBILE APP**

Open the camera app on your tablet or smartphone and point it here:



**OR** if you are unable to scan the code above, open the browser (Chrome or Safari, for example) on your tablet or smartphone and enter the following address: https://myflameboss.com/app

Follow the instructions in the Flame Boss app to add a controller.

# WIFI INDICATORS

The WiFi status is shown with the following LED indicators:

**SLOW BLINKING:** Controller is in Access Point mode and NOT connected to the Flame Boss server.

**FAST BLINKING:** Controller is in Station mode and NOT connected to the Flame Boss server.

**SOLID:** Controller is connected to the Flame Boss server via cloud connect or to controller via local or direct connect.

# PLUG INSTALLATION



#### **UNIV