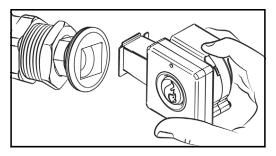

he following address: https://myflameboss.com/app

Follow the instructions in the Flame Boss app to add a controller.

# WIFI INDICATORS

The WiFi status is shown with the following LED indicators:

**SLOW BLINKING:** Controller is in Access Point mode and NOT connected to the Flame Boss server.

**FAST BLINKING:** Controller is in Station mode and NOT connected to the Flame Boss server.

**SOLID:** Controller is connected to the Flame Boss server via cloud connect or to controller via local or direct connect.

# PLUG INSTALLATION



#### **UNIVERSAL MANIFOLD INSTALLATION**

(shown on a Weber Smokey Mountain)



#### UNIVERSAL THREAD ADAPTER INSTALLATION

(using 3/4" Bushing - not included)



## CONTROLLER INSTALLATION USING MANIFOLD



### CONTROLLER INSTALLATION USING THREADED ADAPTER





# **TOP VENT ALMOST CLOSED**



## **PROBE PLACEMENT**



# **NOW GET COOKIN!**

#### **TECHNICAL SUPPORT**

800-978-9078 | support@flameboss.com

#### HOURS

MONDAY - SATURDAY 9AM - 6PM EST

FlameBoss.com

#### MyFlameBoss.com