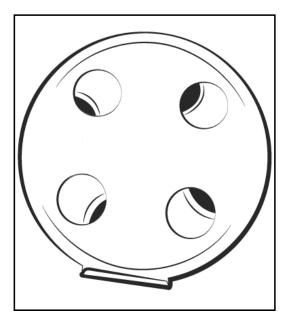

ameboss.com/app

Follow the instructions in the Flame Boss app to add a controller.

# WIFI INDICATORS

The WiFi status is shown with the following LED indicators:

**SLOW BLINKING:** Controller is in Access Point mode and NOT connected to the Flame Boss server.

**FAST BLINKING:** Controller is in Station mode and NOT connected to the Flame Boss server.

**SOLID:** Controller is connected to the Flame Boss server via cloud connect or to controller via local or direct connect.

# PLUG INSTALLATION



#### **UNIVERSAL MANIFOLD INSTALLATION**

(shown on a Weber Smokey Mountain)



#### UNIVERSAL THREAD ADAPTER INSTALLATION

(using 3/4" Bushing - not included)



## CONTROLLER INSTALLATION USING MANIFOLD



### CONTROLLER INSTALLATION USING THREADED ADAPTER





# **TOP VENT ALMOST CLOSED**



## **PROBE PLACEMENT**



# **NOW GET COOKIN!**

#### **TECHNICAL SUPPORT**

800-978-9078 | support@flameboss.com

#### HOURS

MONDAY - SATURDAY 9AM - 6PM EST

FlameBoss.com

#### MyFlameBoss.com