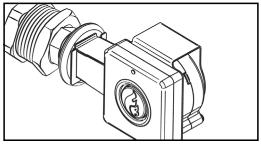

following address: https://myflameboss.com/app

Follow the instructions in the Flame Boss app to add a controller.

# WIFI INDICATORS

The WiFi status is shown with the following LED indicators:

**SLOW BLINKING:** Controller is in Access Point mode and NOT connected to the Flame Boss server.

**FAST BLINKING:** Controller is in Station mode and NOT connected to the Flame Boss server.

**SOLID:** Controller is connected to the Flame Boss server via cloud connect or to controller via local or direct connect.

# PLUG INSTALLATION



#### **UNIVERSAL MANIFOLD INSTALLATION**

(shown on a Weber Smokey Mountain)



#### UNIVERSAL THREAD ADAPTER INSTALLATION

(using 3/4" Bushing - not included)



## CONTROLLER INSTALLATION USING MANIFOLD



### CONTROLLER INSTALLATION USING THREADED ADAPTER





# **TOP VENT ALMOST CLOSED**



## **PROBE PLACEMENT**



# **NOW GET COOKIN!**

#### **TECHNICAL SUPPORT**

800-978-9078 | support@flameboss.com

#### HOURS

MONDAY - SATURDAY 9AM - 6PM EST

FlameBoss.com

#### MyFlameBoss.com