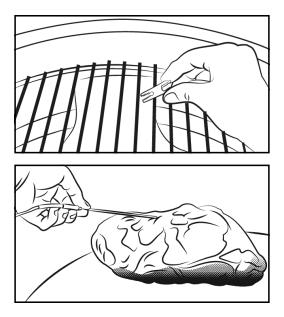

e instructions in the Flame Boss app to add a controller.

# WIFI INDICATORS

The WiFi status is shown with the following LED indicators:

**SLOW BLINKING:** Controller is in Access Point mode and NOT connected to the Flame Boss server.

**FAST BLINKING:** Controller is in Station mode and NOT connected to the Flame Boss server.

**SOLID:** Controller is connected to the Flame Boss server via cloud connect or to controller via local or direct connect.

# PLUG INSTALLATION



#### **UNIVERSAL MANIFOLD INSTALLATION**

(shown on a Weber Smokey Mountain)



#### UNIVERSAL THREAD ADAPTER INSTALLATION

(using 3/4" Bushing - not included)



## CONTROLLER INSTALLATION USING MANIFOLD



### CONTROLLER INSTALLATION USING THREADED ADAPTER





# **TOP VENT ALMOST CLOSED**



## **PROBE PLACEMENT**



# **NOW GET COOKIN!**

#### **TECHNICAL SUPPORT**

800-978-9078 | support@flameboss.com

#### HOURS

MONDAY - SATURDAY 9AM - 6PM EST

FlameBoss.com

#### MyFlameBoss.com