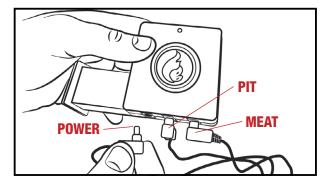

'S INCLUDED



## **INSTALL FLAME BOSS MOBILE APP**

Open the camera app on your tablet or smartphone and point it here:



**OR** if you are unable to scan the code above, open the browser (Chrome or Safari, for example) on your tablet or smartphone and enter the following address: https://myflameboss.com/app

Follow the instructions in the Flame Boss app to add a controller.

# WIFI INDICATORS

The WiFi status is shown with the following LED indicators:

**SLOW BLINKING:** Controller is in Access Point mode and NOT connected to the Flame Boss server.

**FAST BLINKING:** Controller is in Station mode and NOT connected to the Flame Boss server.

**SOLID:** Controller is connected to the Flame Boss server via cloud connect or to controller via local or direct connect.

# PLUG INSTALLATION



#### **UNIVERSAL MANIFOLD INSTALLATION**

(shown on a Weber Smokey Mountain)



#### UNIVERSAL THREAD ADAPTER INSTALLATION

(using 3/4" Bushing - not included)



## CONTROLLER INSTALLATION USING MANIFOLD



### CONTROLLER INSTALLATION USING THREADED ADAPTER





# **TOP VENT ALMOST CLOSED**



## **PROBE PLACEMENT**



# **NOW GET COOKIN!**

#### **TECHNICAL SUPPORT**

800-978-9078 | support@flameboss.com

#### HOURS

MONDAY - SATURDAY 9AM - 6PM EST

FlameBoss.com

#### MyFlameBoss.com