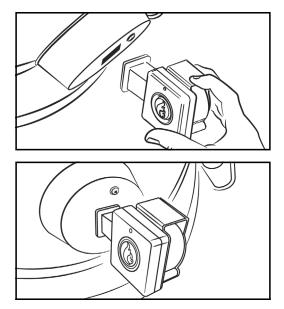

for example) on your tablet or smartphone and enter the following address: https://myflameboss.com/app

Follow the instructions in the Flame Boss app to add a controller.

# WIFI INDICATORS

The WiFi status is shown with the following LED indicators:

**SLOW BLINKING:** Controller is in Access Point mode and NOT connected to the Flame Boss server.

**FAST BLINKING:** Controller is in Station mode and NOT connected to the Flame Boss server.

**SOLID:** Controller is connected to the Flame Boss server via cloud connect or to controller via local or direct connect.

# PLUG INSTALLATION



#### **UNIVERSAL MANIFOLD INSTALLATION**

(shown on a Weber Smokey Mountain)



#### UNIVERSAL THREAD ADAPTER INSTALLATION

(using 3/4" Bushing - not included)



## CONTROLLER INSTALLATION USING MANIFOLD



### CONTROLLER INSTALLATION USING THREADED ADAPTER





# **TOP VENT ALMOST CLOSED**



## **PROBE PLACEMENT**



# **NOW GET COOKIN!**

#### **TECHNICAL SUPPORT**

800-978-9078 | support@flameboss.com

#### HOURS

MONDAY - SATURDAY 9AM - 6PM EST

FlameBoss.com

#### MyFlameBoss.com