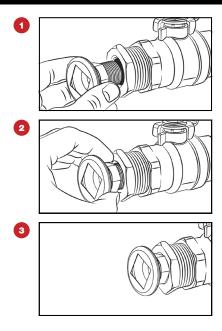

#### UNIVERSAL THREAD ADAPTER INSTALLATION

(using 3/4" Bushing - not included)

### CONTROLLER INSTALLATION USING THREADED ADAPTER