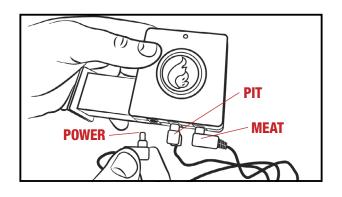

## **PLUG INSTALLATION**

### WHAT'S INCLUDED

Flame Boss smoker controller with integrated blower

Meat temperature probe

2 12 V DC power supply

Pit temperature probe

3 adapter plates