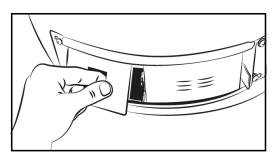

smartphone and point it here:



**OR** if you are unable to scan the code above, open the browser (Chrome or Safari, for example) on your tablet or smartphone and enter the following address: <a href="https://myflameboss.com/app">https://myflameboss.com/app</a>

Follow the instructions in the Flame Boss app to add a controller.

### **WIFI INDICATORS**

The WiFi status is shown with the following LED indicators:

**SLOW BLINKING:** Controller is in Access Point mode and NOT connected to the Flame Boss server.

**FAST BLINKING:** Controller is in Station mode and NOT connected to the Flame Boss server.

**SOLID:** Controller is connected to the Flame Boss server via cloud connect or to controller via local or direct connect.

## **PLUG INSTALLATION**



## **KAMADO ADAPTER INSTALLATION**





### **KAMADO ADAPTER INSTALLATION**

3







## **CONTROLLER INSTALLATION**





## **TOP VENT ALMOST CLOSED**



## **PROBE PLACEMENT**





### **NOW GET COOKIN!**

#### **TECHNICAL SUPPORT**

800-978-9078 | support@flameboss.com

#### HOURS

MONDAY - SATURDAY 9AM - 6PM FST

FlameBoss.com

MyFlameBoss.com