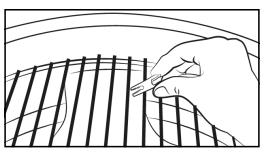

et or smartphone and enter the following address: <a href="https://myflameboss.com/app">https://myflameboss.com/app</a>

Follow the instructions in the Flame Boss app to add a controller.

### **WIFI INDICATORS**

The WiFi status is shown with the following LED indicators:

**SLOW BLINKING:** Controller is in Access Point mode and NOT connected to the Flame Boss server.

**FAST BLINKING:** Controller is in Station mode and NOT connected to the Flame Boss server.

**SOLID:** Controller is connected to the Flame Boss server via cloud connect or to controller via local or direct connect.

## **PLUG INSTALLATION**



## **KAMADO ADAPTER INSTALLATION**





### **KAMADO ADAPTER INSTALLATION**

3







## **CONTROLLER INSTALLATION**





## **TOP VENT ALMOST CLOSED**



## **PROBE PLACEMENT**





### **NOW GET COOKIN!**

#### **TECHNICAL SUPPORT**

800-978-9078 | support@flameboss.com

#### HOURS

MONDAY - SATURDAY 9AM - 6PM FST

FlameBoss.com

MyFlameBoss.com