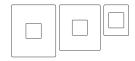

s in a dry location. If you know or suspect that the Flame Boss controller or power adapter has been submerged in water, do not use the unit.

The 12 V DC power to the unit shall be supplied by a properly certified power adapter with SELV / LPS output.

Use only the power adapter provided with the unit.

Do not allow children to play with a Flame Boss 400. Keep away from children.

Flame Boss 400 is not to be used by persons with reduced physical, sensory, or mental capabilities, or lack of experience and knowledge.

Do not place or mount a Flame Boss 400 where it is exposed to excessive heat from the grill or smoker.

### WHAT'S INCLUDED

Flame Boss smoker controller with integrated blower





Meat temperature probe



2 12 V DC power supply



Pit temperature probe



3 adapter plates



#### **INSTALL FLAME BOSS MOBILE APP**

Open the camera app on your tablet or smartphone and point it here:



**OR** if you are unable to scan the code above, open the browser (Chrome or Safari, for example) on your tablet or smartphone and enter the following address: <a href="https://myflameboss.com/app">https://myflameboss.com/app</a>

Follow the instructions in the Flame Boss app to add a controller.

### **WIFI INDICATORS**

The WiFi status is shown with the following LED indicators:

**SLOW BLINKING:** Controller is in Access Point mode and NOT connected to the Flame Boss server.

**FAST BLINKING:** Controller is in Station mode and NOT connected to the Flame Boss server.

**SOLID:** Controller is connected to the Flame Boss server via cloud connect or to controller via local or d