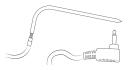

intended for use only in dry, outdoor locations. Store the unit indoors in a dry location. If you know or suspect that the Flame Boss controller or power adapter has been submerged in water, do not use the unit.

The 12 V DC power to the unit shall be supplied by a properly certified power adapter with SELV / LPS output.

Use only the power adapter provided with the unit.

Do not allow children to play with a Flame Boss 400. Keep away from children.

Flame Boss 400 is not to be used by persons with reduced physical, sensory, or mental capabilities, or lack of experience and knowledge.

Do not place or mount a Flame Boss 400 where it is exposed to excessive heat from the grill or smoker.

### WHAT'S INCLUDED

Flame Boss smoker controller with integrated blower





Meat temperature probe



2 12 V DC power supply



Pit temperature probe



3 adapter plates



#### **INSTALL FLAME BOSS MOBILE APP**

Open the camera app on your tablet or smartphone and point it here:



**OR** if you are unable to scan the code above, open the browser (Chrome or Safari, for example) on your tablet or smartphone and enter the following address: <a href="https://myflameboss.com/app">https://myflameboss.com/app</a>

Follow the instructions in the Flame Boss app to add a controller.

### **WIFI INDICATORS**

The WiFi status is shown with the following LED indicators:

**SLOW BLINKING:** Controller is in Access Point mode and NOT connected to the Flame Boss server.

**FAST BLINKING:** Controller is in Station mode and NOT connected to the Flame Boss server.

**SOLID:** Controller is connected to