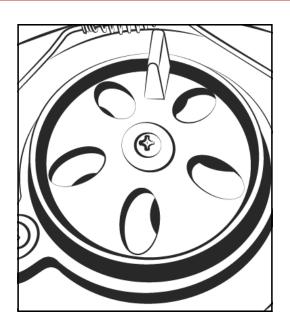

for example) on your tablet or smartphone and enter the following address: <a href="https://myflameboss.com/app">https://myflameboss.com/app</a>

Follow the instructions in the Flame Boss app to add a controller.

### **WIFI INDICATORS**

The WiFi status is shown with the following LED indicators:

**SLOW BLINKING:** Controller is in Access Point mode and NOT connected to the Flame Boss server.

**FAST BLINKING:** Controller is in Station mode and NOT connected to the Flame Boss server.

**SOLID:** Controller is connected to the Flame Boss server via cloud connect or to controller via local or direct connect.

## **PLUG INSTALLATION**



## **KAMADO ADAPTER INSTALLATION**





### **KAMADO ADAPTER INSTALLATION**

3







## **CONTROLLER INSTALLATION**





## **TOP VENT ALMOST CLOSED**



## **PROBE PLACEMENT**





### **NOW GET COOKIN!**

#### **TECHNICAL SUPPORT**

800-978-9078 | support@flameboss.com

#### HOURS

MONDAY - SATURDAY 9AM - 6PM FST

FlameBoss.com

MyFlameBoss.com