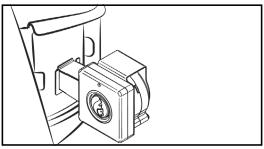

en the browser (Chrome or Safari, for example) on your tablet or smartphone and enter the following address: <a href="https://myflameboss.com/app">https://myflameboss.com/app</a>

Follow the instructions in the Flame Boss app to add a controller.

### **WIFI INDICATORS**

The WiFi status is shown with the following LED indicators:

**SLOW BLINKING:** Controller is in Access Point mode and NOT connected to the Flame Boss server.

**FAST BLINKING:** Controller is in Station mode and NOT connected to the Flame Boss server.

**SOLID:** Controller is connected to the Flame Boss server via cloud connect or to controller via local or direct connect.

## **PLUG INSTALLATION**



## **KAMADO ADAPTER INSTALLATION**





### **KAMADO ADAPTER INSTALLATION**

3







## **CONTROLLER INSTALLATION**





## **TOP VENT ALMOST CLOSED**



## **PROBE PLACEMENT**





### **NOW GET COOKIN!**

#### **TECHNICAL SUPPORT**

800-978-9078 | support@flameboss.com

#### HOURS

MONDAY - SATURDAY 9AM - 6PM FST

FlameBoss.com

MyFlameBoss.com