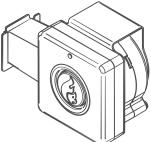

y damage.

Flame Boss 400 is intended for use only in dry, outdoor locations. Store the unit indoors in a dry location. If you know or suspect that the Flame Boss controller or power adapter has been submerged in water, do not use the unit.

The 12 V DC power to the unit shall be supplied by a properly certified power adapter with SELV / LPS output.

Use only the power adapter provided with the unit.

Do not allow children to play with a Flame Boss 400. Keep away from children.

Flame Boss 400 is not to be used by persons with reduced physical, sensory, or mental capabilities, or lack of experience and knowledge.

Do not place or mount a Flame Boss 400 where it is exposed to excessive heat from the grill or smoker.

### WHAT'S INCLUDED

Flame Boss smoker controller with integrated blower





Meat temperature probe



2 12 V DC power supply



Pit temperature probe



3 adapter plates



#### **INSTALL FLAME BOSS MOBILE APP**

Open the camera app on your tablet or smartphone and point it here:



**OR** if you are unable to scan the code above, open the browser (Chrome or Safari, for example) on your tablet or smartphone and enter the following address: <a href="https://myflameboss.com/app">https://myflameboss.com/app</a>

Follow the instructions in the Flame Boss app to add a controller.

### **WIFI INDICATORS**

The WiFi status is shown with the following LED indicators:

**SLOW BLINKING:** Controller is in Access Point mode and NOT connected to the Flame Boss server.

**FAST BLINKING:** Controller is in Station mode and NOT connected to the Flame Boss server.

**SOLID:**