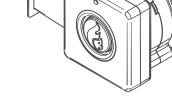

damage.

Flame Boss 400 is intended for use only in dry, outdoor locations. Store the unit indoors in a dry location. If you know or suspect that the Flame Boss controller or power adapter has been submerged in water, do not use the unit.

The 12 V DC power to the unit shall be supplied by a properly certified power adapter with SELV / LPS output.

Use only the power adapter provided with the unit.

Do not allow children to play with a Flame Boss 400. Keep away from children.

Flame Boss 400 is not to be used by persons with reduced physical, sensory, or mental capabilities, or lack of experience and knowledge.

Do not place or mount a Flame Boss 400 where it is exposed to excessive heat from the grill or smoker.

### WHAT'S INCLUDED

Flame Boss smoker controller with integrated blower





Meat temperature probe



2 12 V DC power supply



Pit temperature probe



3 adapter plates



#### **INSTALL FLAME BOSS MOBILE APP**

Open the camera app on your tablet or smartphone and point it here:



**OR** if you are unable to scan the code above, open the browser (Chrome or Safari, for example) on your tablet or smartphone and enter the following address: <a href="https://myflameboss.com/app">https://myflameboss.com/app</a>

Follow the instructions in the Flame Boss app to add a controller.

### **WIFI INDICATORS**

The WiFi status is shown with the following LED indicators:

**SLOW BLINKING:** Controller is in Access Point mode and NOT connected to the Flame Boss server.

**FAST BLINKING:** Controller is in Station mode and NOT connected to the Flame Boss server.

**SOLID:** C