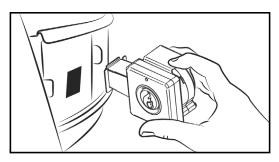

open the browser (Chrome or Safari, for example) on your tablet or smartphone and enter the following address: <a href="https://myflameboss.com/app">https://myflameboss.com/app</a>

Follow the instructions in the Flame Boss app to add a controller.

### **WIFI INDICATORS**

The WiFi status is shown with the following LED indicators:

**SLOW BLINKING:** Controller is in Access Point mode and NOT connected to the Flame Boss server.

**FAST BLINKING:** Controller is in Station mode and NOT connected to the Flame Boss server.

**SOLID:** Controller is connected to the Flame Boss server via cloud connect or to controller via local or direct connect.

## **PLUG INSTALLATION**



## **KAMADO ADAPTER INSTALLATION**





### **KAMADO ADAPTER INSTALLATION**

3







## **CONTROLLER INSTALLATION**





## **TOP VENT ALMOST CLOSED**



## **PROBE PLACEMENT**





### **NOW GET COOKIN!**

#### **TECHNICAL SUPPORT**

800-978-9078 | support@flameboss.com

#### HOURS

MONDAY - SATURDAY 9AM - 6PM FST

FlameBoss.com

MyFlameBoss.com