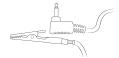

tore the unit indoors in a dry location. If you know or suspect that the Flame Boss controller or power adapter has been submerged in water, do not use the unit.

The 12 V DC power to the unit shall be supplied by a properly certified power adapter with SELV / LPS output.

Use only the power adapter provided with the unit.

Do not allow children to play with a Flame Boss 400. Keep away from children.

Flame Boss 400 is not to be used by persons with reduced physical, sensory, or mental capabilities, or lack of experience and knowledge.

Do not place or mount a Flame Boss 400 where it is exposed to excessive heat from the grill or smoker.

### WHAT'S INCLUDED

Flame Boss smoker controller with integrated blower





Meat temperature probe



2 12 V DC power supply



Pit temperature probe



3 adapter plates



#### **INSTALL FLAME BOSS MOBILE APP**

Open the camera app on your tablet or smartphone and point it here:



**OR** if you are unable to scan the code above, open the browser (Chrome or Safari, for example) on your tablet or smartphone and enter the following address: <a href="https://myflameboss.com/app">https://myflameboss.com/app</a>

Follow the instructions in the Flame Boss app to add a controller.

### **WIFI INDICATORS**

The WiFi status is shown with the following LED indicators:

**SLOW BLINKING:** Controller is in Access Point mode and NOT connected to the Flame Boss server.

**FAST BLINKING:** Controller is in Station mode and NOT connected to the Flame Boss server.

**SOLID:** Controller is connected to the Flame Boss server via cloud connect or to contr