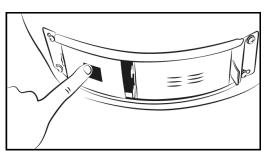

ou are unable to scan the code above, open the browser (Chrome or Safari, for example) on your tablet or smartphone and enter the following address: <a href="https://myflameboss.com/app">https://myflameboss.com/app</a>

Follow the instructions in the Flame Boss app to add a controller.

### **WIFI INDICATORS**

The WiFi status is shown with the following LED indicators:

**SLOW BLINKING:** Controller is in Access Point mode and NOT connected to the Flame Boss server.

**FAST BLINKING:** Controller is in Station mode and NOT connected to the Flame Boss server.

**SOLID:** Controller is connected to the Flame Boss server via cloud connect or to controller via local or direct connect.

## **PLUG INSTALLATION**



## **KAMADO ADAPTER INSTALLATION**





### **KAMADO ADAPTER INSTALLATION**

3







## **CONTROLLER INSTALLATION**





## **TOP VENT ALMOST CLOSED**



## **PROBE PLACEMENT**





### **NOW GET COOKIN!**

#### **TECHNICAL SUPPORT**

800-978-9078 | support@flameboss.com

#### HOURS

MONDAY - SATURDAY 9AM - 6PM FST

FlameBoss.com

MyFlameBoss.com