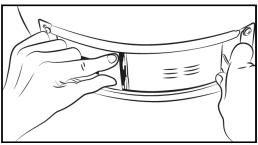

re unable to scan the code above, open the browser (Chrome or Safari, for example) on your tablet or smartphone and enter the following address: <a href="https://myflameboss.com/app">https://myflameboss.com/app</a>

Follow the instructions in the Flame Boss app to add a controller.

### **WIFI INDICATORS**

The WiFi status is shown with the following LED indicators:

**SLOW BLINKING:** Controller is in Access Point mode and NOT connected to the Flame Boss server.

**FAST BLINKING:** Controller is in Station mode and NOT connected to the Flame Boss server.

**SOLID:** Controller is connected to the Flame Boss server via cloud connect or to controller via local or direct connect.

## **PLUG INSTALLATION**



## **KAMADO ADAPTER INSTALLATION**





### **KAMADO ADAPTER INSTALLATION**

3







## **CONTROLLER INSTALLATION**





## **TOP VENT ALMOST CLOSED**



## **PROBE PLACEMENT**





### **NOW GET COOKIN!**

#### **TECHNICAL SUPPORT**

800-978-9078 | support@flameboss.com

#### HOURS

MONDAY - SATURDAY 9AM - 6PM FST

FlameBoss.com

MyFlameBoss.com