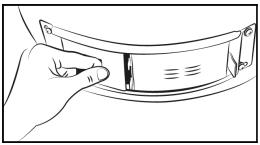

artphone and point it here:



**OR** if you are unable to scan the code above, open the browser (Chrome or Safari, for example) on your tablet or smartphone and enter the following address: <a href="https://myflameboss.com/app">https://myflameboss.com/app</a>

Follow the instructions in the Flame Boss app to add a controller.

### **WIFI INDICATORS**

The WiFi status is shown with the following LED indicators:

**SLOW BLINKING:** Controller is in Access Point mode and NOT connected to the Flame Boss server.

**FAST BLINKING:** Controller is in Station mode and NOT connected to the Flame Boss server.

**SOLID:** Controller is connected to the Flame Boss server via cloud connect or to controller via local or direct connect.

## **PLUG INSTALLATION**



## **KAMADO ADAPTER INSTALLATION**





### **KAMADO ADAPTER INSTALLATION**

3







## **CONTROLLER INSTALLATION**





## **TOP VENT ALMOST CLOSED**



## **PROBE PLACEMENT**





### **NOW GET COOKIN!**

#### **TECHNICAL SUPPORT**

800-978-9078 | support@flameboss.com

#### HOURS

MONDAY - SATURDAY 9AM - 6PM FST

FlameBoss.com

MyFlameBoss.com