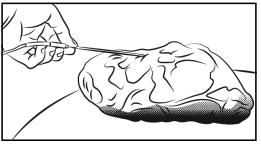

or smartphone and enter the following address: <a href="https://myflameboss.com/app">https://myflameboss.com/app</a>

Follow the instructions in the Flame Boss app to add a controller.

### **WIFI INDICATORS**

The WiFi status is shown with the following LED indicators:

**SLOW BLINKING:** Controller is in Access Point mode and NOT connected to the Flame Boss server.

**FAST BLINKING:** Controller is in Station mode and NOT connected to the Flame Boss server.

**SOLID:** Controller is connected to the Flame Boss server via cloud connect or to controller via local or direct connect.

## **PLUG INSTALLATION**



## **KAMADO ADAPTER INSTALLATION**





### **KAMADO ADAPTER INSTALLATION**

3







## **CONTROLLER INSTALLATION**





## **TOP VENT ALMOST CLOSED**



## **PROBE PLACEMENT**





### **NOW GET COOKIN!**

#### **TECHNICAL SUPPORT**

800-978-9078 | support@flameboss.com

#### HOURS

MONDAY - SATURDAY 9AM - 6PM FST

FlameBoss.com

MyFlameBoss.com