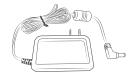

### WHAT'S INCLUDED

Flame Boss smoker controller with integrated blower

Meat temperature probe

2 12 V DC power supply

Pit temperature probe

3 adapter plates